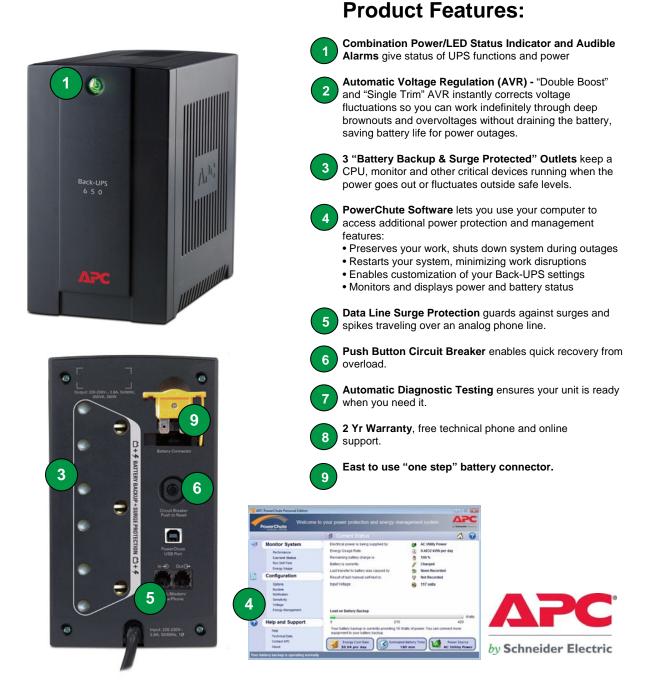

## **APC Back-UPS<sup>®</sup> 650**

## Battery Backup with Surge Protection for Electronics and Computers

APC's Back-UPS 650 provides enough battery backup power to allow you to work through short length power outages. It also safeguards your equipment against damaging surges and spikes that travel along utility and phone lines. Specifically designed for areas with rugged power conditions, the Back-UPS 650 features Automatic Voltage Regulation AVR), which instantly adjusts high and low voltages to safe levels for your electronics, so you can work indefinitely during brownouts and overvoltages. Coupled with all the other standard features of the Back-UPS series, the 650 is the perfect unit to protect your productivity from the constant threat of bad power and lost data.

| Back-UPS 650 Specifications                 |                                                                                                               |
|---------------------------------------------|---------------------------------------------------------------------------------------------------------------|
| Model Number                                | BX650CI-ZA                                                                                                    |
| Output                                      |                                                                                                               |
| Output Capacity                             | 650 VA / 390 Watts                                                                                            |
| Output Voltage / Frequency (On utility)     | 230V / 45-65 Hz                                                                                               |
| Output Voltage / Frequency (On battery)     | 230V +/-8%, 50 or 60 Hz +/-1 Hz (auto-sensing)                                                                |
| Output Connections                          | 3 South African outlets (BS 546)<br>(all with battery backup and surge protection)                            |
| Waveform Type                               | Stepped Approximation to Sine Wave                                                                            |
| Input                                       |                                                                                                               |
| Input Voltage / Frequency                   | 230V / 45-65 Hz                                                                                               |
| Input Connection                            | 1.2 m. long hardwired power cord with South African plug                                                      |
| Surge Protection                            |                                                                                                               |
| AC Power Surge Protection                   | All outlets                                                                                                   |
| Data Line Surge Protection                  | Analog phone line, RJ-11 (single line, 2-wire).<br>For phone, fax, modem, DSL.<br>(Phone cable not included). |
| Physical                                    |                                                                                                               |
| Unit Dimensions (H x W x D)                 | 200 x 115 x 257 mm                                                                                            |
| Unit Weight                                 | 6.20 Kg                                                                                                       |
| Shipping Dimensions (H x W x D)             | 270 x 198 x 340 mm                                                                                            |
| Shipping Weight                             | 6.5 Kg                                                                                                        |
| Color                                       | Black                                                                                                         |
| UPC Code                                    | 731304285151                                                                                                  |
| Battery                                     |                                                                                                               |
| Battery Type                                | Maintenance-free, sealed lead-acid battery, leakproof                                                         |
| Battery Size                                | 12 volt, 7.2 Ah                                                                                               |
| Management                                  |                                                                                                               |
| Alarms                                      | Visual (LED) and audible alarms                                                                               |
| Adjustable Sensitivity and Transfer Voltage | Low, Medium (default), High                                                                                   |
| Auto-Shutdown Software                      | PowerChute Personal Edition<br>(via USB interface. USB cable not included)                                    |